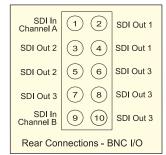

The 9204 is a two channel multi-rate SDI distribution amplifier, capable of equalizing and reclocking both standard definition and high definition signals. With a simple jumper selection the 9204 can be configured as a single channel 1:8, dual channel 1:4 plus 1:4, or dual channel 1:6 plus 1:2. This flexibility makes the 9204 adaptable to a wide range of installations. Each channel is independent and can run at different rates. Compatible with openGear™ frames, the 9204 equalizes the incoming SDI signal (up to 300m of cable at 270 Mbit and up to 100m of cable at

reclocks it with automatic rate detection for all popular data rates. The SDI outputs faithfully reproduce the incoming signal with excellent jitter and return loss specifications.



1.485 Gbit) and

#### 9204 Rear Connection



### 9204 Block Diagram



### **Features**

- Two channels of SDI distribution on one card
- Flexible channel configuration (1:8, 1:4 plus 1:4, 1:6 plus 1:2)
- LED indicators for input signal presence and input data rate
- Auto equalization supports
  143 Mbit to 1.485 Gbit signals
- For use in openGear™ frames
- Five year warranty

9205

# Dual HD/SD Non-Reclocking Distribution Amplifier



The 9205 is a two channel multi-rate SDI distribution amplifier, capable of equalizing both standard definition and high definition signals. With four SDI outputs for each input, the 9205 is a great choice for high density SDI distribution. Compatible with openGear™ frames, the 9205 equalizes the incoming SDI signal (up to 300m of cable at 270 Mbit and up to 100m of cable at 1.485 Gbit). The SDI outp