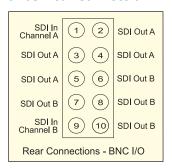

is a two channel multi-rate SDI distribution amplifier, capable of equalizing both standard definition and high definition signals. With four SDI outputs for each input, the 9205 is a great choice for high density SDI distribution. Compatible with openGear™ frames, the 9205 equalizes the incoming SDI signal (up to 300m of cable at 270 Mbit and up to 100m of cable at 1.485 Gbit). The SDI outputs faithfully reproduce the incoming signals with excellent jitter and return loss specifications.

## **Features**

- Two channels of SDI distribution on one card
- Four SDI outputs per channel
- LED indicators for input signal presence
- Auto equalization supports
  143 Mbit to 1.485 Gbit signals
- For use in openGear™ frames
- Five year warranty

### 9205 Block Diagram



#### 9205 Rear Connection