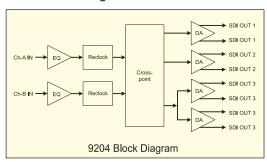

l multi-rate SDI distribution amplifier, capable of equalizing and reclocking both standard definition and high definition signals. With a simple jumper selection the 9204 can be configured as a single channel 1:8, dual channel 1:4 plus 1:4, or dual channel 1:6 plus 1:2. This flexibility makes the 9204 adaptable to a wide range of installations. Each channel is independent and can run at different rates. Compatible with openGear™ frames, the 9204 equalizes the incoming SDI signal (up to 300m of cable at 270 Mbit and up to 100m of cable at

reclocks it with automatic rate detection for all popular data rates. The SDI outputs faithfully reproduce the incoming signal with excellent jitter and return loss specifications.



1.485 Gbit) and

#### 9204 Rear Connection



### 9204 Block Diagram



### **Features**

- Two channels of SDI distribution on one card
- Flexible channel configuration (1:8, 1:4 plus 1:4, 1:6 plus 1:2)
- LED indicators for input signal presence and input data rate
- Auto equalization supports
  143 Mbit to 1.485 Gbit signals
- For use in openGear™ frames
- Five year warranty

9205

# Dual HD/SD Non-Reclocking Distribution Amplifier



The 9205 is a two channel multi-rate SDI distribution amplifier, capable of equalizing both standard definition and high definition signals. With four SDI outputs for each input, the 9205 is a great choice for high density SDI distribution. Compatible with openGear™ frames, the 9205 equalizes the incoming SDI signal (up to 300m of cable at 270 Mbit and up to 100m of cable at 1.485 Gbit). The SDI outputs faithfully reproduce t