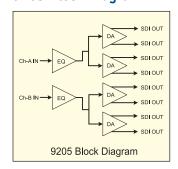

### 9205 Block Diagram

# Dual HD/SD Non-Reclocking Distribution Amplifier

The 9205 is a two channel multi-rate SDI distribution amplifier, capable of equalizing both standard definition and high definition signals. With four SDI outputs for each input, the 9205 is a great choice for high density SDI distribution. Compatible with openGear™ frames, the 9205 equalizes the incoming SDI signal (up to 300m of cable at 270 Mbit and up to 100m of cable at 1.485 Gbit). The SDI outputs faithfully reproduce the incoming signals with excellent jitter and return loss specifications.