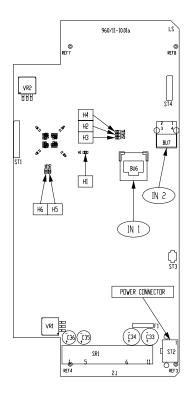

## **Indicators**

| Indicator  | Function       | Status           | Condition                         |
|------------|----------------|------------------|-----------------------------------|
| Left Side  |                |                  |                                   |
| H1         | LCA            | static red / Off | LCA not booted / normal operation |
| H2         | USB Controller | yellow blinking  | Data transmision USB              |
| H3         | USB Controller | red              | not used                          |
| H4         | USB Controller | green blinking   | normal operation                  |
| H5         | LCA            | green            | not used                          |
| H6         | LCA            | yello            | not used                          |
| Right Side |                |                  |                                   |
| H1         | LCA            | static red / Off | LCA not booted / normal operation |
| H2         | USB Controller | yellow blinking  | Data transmision USB              |
| H3         | USB Controller | red              | not used                          |
| H4         | USB Controller | green blinking   | normal operation                  |
| H5         | LCA            | green            | not used                          |
| H6         | LCA            | yello            | not used                          |

# **Panel Back View**

### Left Side