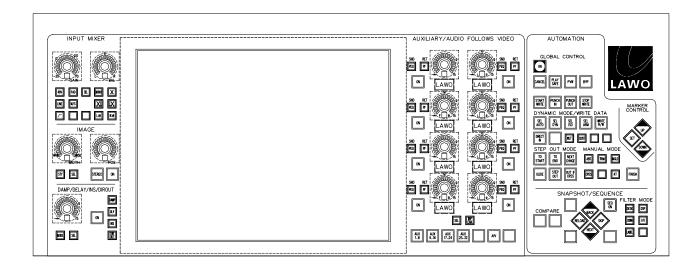

### Central Control 1

Input Mixer, Image, DAMP, DELAY, INS, DIROUT, GUI and Maindisplay, Automation

### **Panel Front View**