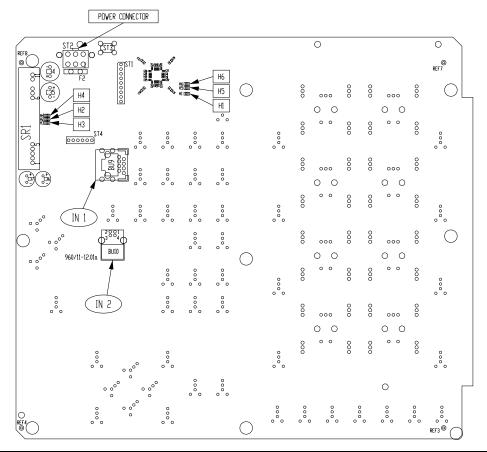

## **Indicators**

| Indicator  | Function       | Status           | Condition                         |
|------------|----------------|------------------|-----------------------------------|
| Left Side  |                |                  |                                   |
| H1         | LCA            | static red / Off | LCA not booted / normal operation |
| H2         | USB Controller | yellow blinking  | Data transmision USB              |
| H3         | USB Controller | red              | not used                          |
| H4         | USB Controller | green blinking   | normal operation                  |
| H5         | LCA            | green            | not used                          |
| H6         | LCA            | yello            | not used                          |
| Right Side |                |                  |                                   |
| H1         | LCA            | static red / Off | LCA not booted / normal operation |
| H2         | USB Controller | yellow blinking  | Data transmision USB              |
| H3         | USB Controller | red              | not used                          |
| H4         | USB Controller | green blinking   | normal operation                  |
| H5         | LCA            | green            | not used                          |
| H6         | LCA            | yello            | not used                          |

# **Panel Back View**

# Right Side