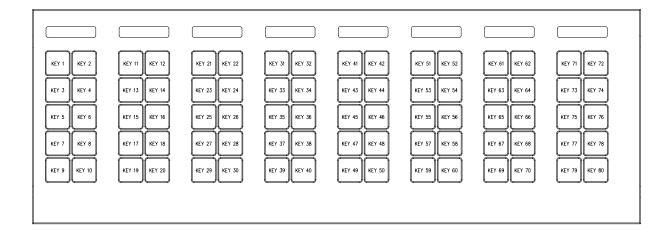

### Data Sheet

### Rev. 2006-01-10

| Userpanel 2      |  |
|------------------|--|
| Userpanel 80 Key |  |
| 961/16           |  |

#### • Note

This datasheet contains particulars about indicators, power consumption, dimensions and weight.

## **Panel Front View**



#### Copyright/Disclaimer

All rights reserved. Permission to reprint or electronically reproduce any document or graphic in whole or in part for any reason is expressly prohibited, unless prior written consent is obtained from the Lawo AG.

All trademarks and registered trademarks belong to their respective owners. It cannot be guaranteed that all product names, products, trademarks, requisitions, regulations, guidelines, specifications and norms are free from trade mark rights of third parties.

All entries in this document have been thoroughly checked, however no guarantee for correctness can be given. Lawo AG cannot be held responsible for any misleading or incorrect information provided throughout this manual.

Lawo AG reserves the right to change specifications at any time without