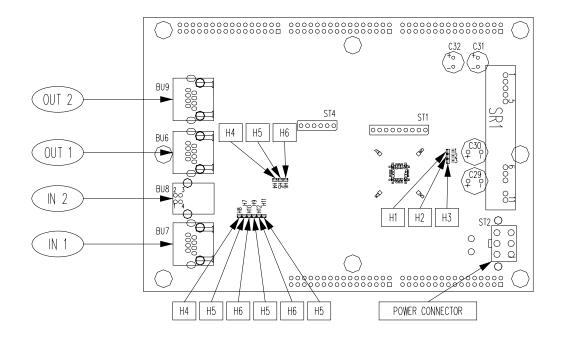

## Indicators

| Indicator         | Function       | Status           | Condition                                            |  |  |
|-------------------|----------------|------------------|------------------------------------------------------|--|--|
| Left Side         | Left Side      |                  |                                                      |  |  |
| H1                | LCA            | static red / Off | LCA not booted / normal operation                    |  |  |
| H2                | LCA            | green            | not used                                             |  |  |
| H3                | LCA            | yellow           | not used                                             |  |  |
| H4                | USB Controller | red              | not used                                             |  |  |
| H5                | USB Controller | yellow blinking  | Data transmision USB                                 |  |  |
| H6                | USB Controller | green blinking   | normal operation                                     |  |  |
| H7                | USB HUB        | yellow           | intern port not used                                 |  |  |
| H8                | USB HUB        | static green     | intern port Connection established, normal operation |  |  |
| Н9                | USB HUB        | yellow           | extern port not used                                 |  |  |
| H10               | USB HUB        | static green     | extern port Connection established, normal operation |  |  |
| H11               | USB HUB        | yellow           | extern port not used                                 |  |  |
| H12               | USB HUB        | static green     | extern port Connection established, normal operation |  |  |
| <b>Right Side</b> |                |                  |                                                      |  |  |
| H1                | LCA            | static red / Off | LCA not booted / normal operation                    |  |  |
| H2                | LCA            | green            | not used                                             |  |  |
| H3                | LCA            | yellow           | not used                                             |  |  |
| H4                | USB Controller | red              | not used                                             |  |  |
| H5                | USB Controller | yellow blinking  | Data transmision USB                                 |  |  |
| H6                | USB Controller | green blinking   | normal operation                                     |  |  |
| H7                | USB HUB        | yellow           | intern port not used                                 |  |  |
| H8                | USB HUB        | static green     | intern port Connection established, normal operation |  |  |
| Н9                | USB HUB        | yellow           | extern port not used                                 |  |  |
| H10               | USB HUB        | static green     | extern port Connection established, normal operation |  |  |
| H11               | USB HUB        | yellow           | extern port not used                                 |  |  |
| H12               | USB HUB        | static green     | extern port Connection established, normal operation |  |  |

## Panel Back View

• Left Side

## • Right Side