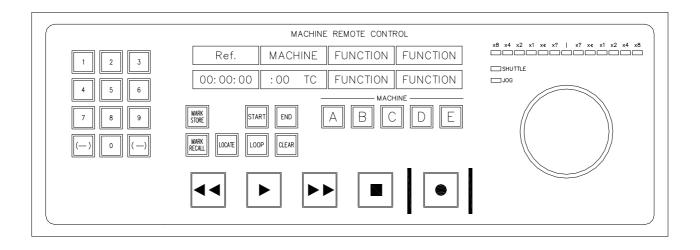

Data Sheet Rev. 2007-05-30

# Userpanel 5 Machine Remote Control 961/19

#### Note

This datasheet contains particulars about indicators, power consumption, dimensions and weight.

#### **Panel Front View**



#### Copyright/Disclaimer

All rights reserved. Permission to reprint or electronically reproduce any document or graphic in whole or in part for any reason is expressly prohibited, unless prior written consent is obtained from the Lawo AG.

All trademarks and registered trademarks belong to their respective owners. It cannot be guaranteed that all product names, products, trademarks, requisitions, regulations, guidelines, specifications and norms are free from trade mark rights of third parties.

All entries in this document have been thoroughly checked, however no guarantee for correctness can be given. Lawo AG cannot be held responsible for any misleading or incorrect information provided throughout this manual.

Lawo AG reserves the right to change specifications at any time without