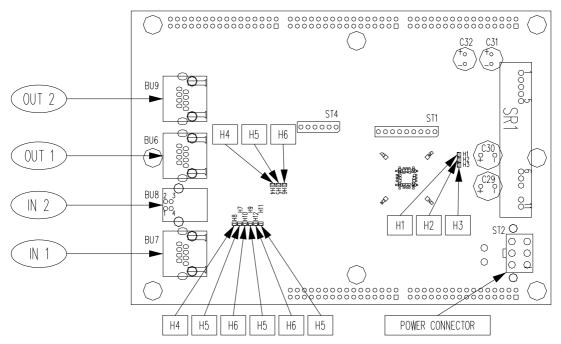

## **Panel Back View**

## • Controller Board

# **Indicators**

| Indicator | Function       | Status           | Condition                                            |
|-----------|----------------|------------------|------------------------------------------------------|
| Left Side |                |                  |                                                      |
| H1        | LCA            | static red / Off | LCA not booted / normal operation                    |
| H2        | LCA            | green            | not used                                             |
| H3        | LCA            | yellow           | not used                                             |
| H4        | USB Controller | red              | not used                                             |
| H5        | USB Controller | yellow blinking  | Data transmision USB                                 |
| H6        | USB Controller | green blinking   | normal operation                                     |
| H7        | USB HUB        | yellow           | intern port not used                                 |
| H8        | USB HUB        | static green     | intern port Connection established, normal operation |
| H9        | USB HUB        | yellow           | extern port not used                                 |
| H10       | USB HUB        | static green     | extern port Connection established, normal operation |
| H11       | USB HUB        | yellow           | extern port not used                                 |
| H12       | USB HUB        | static green     | extern port Connection established, normal operation |