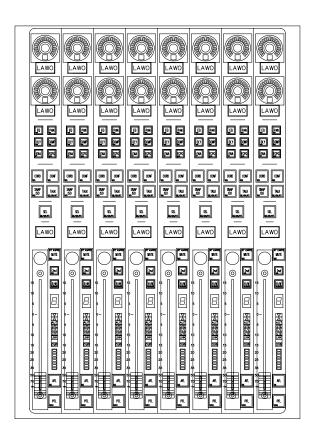

### **Fader-Panel**

8 Fader Panel with 2 knob Freecontrol

961/21

### **Panel Front View**