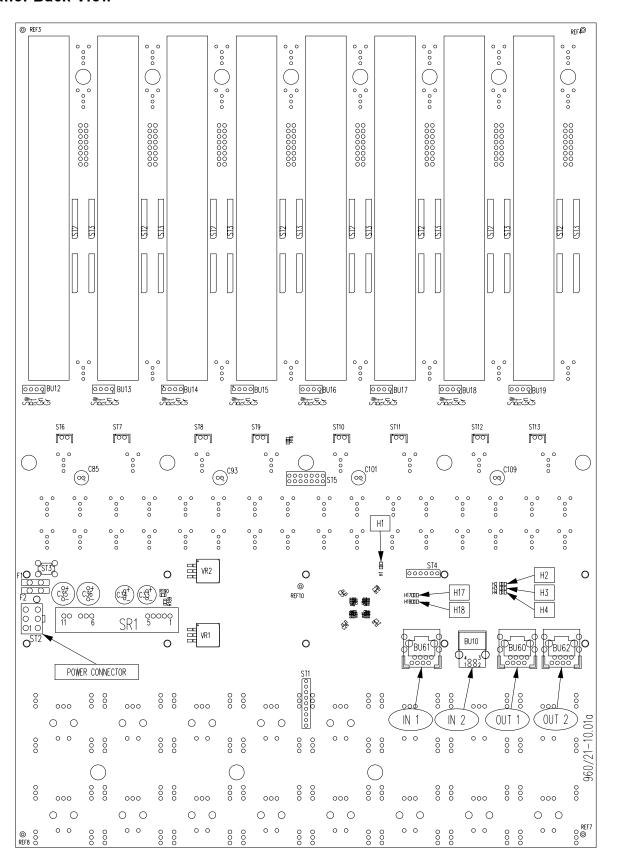

### **Panel Back View**

## **Indicators**

| Indicator | Function         | Status           | Condition                         |
|-----------|------------------|------------------|-----------------------------------|
| H1        | LCA              | static red / Off | LCA not booted / normal operation |
| H2        | USB Controller   | red              | not used                          |
| Н3        | USB Controller   | yellow blinking  | Data transmision USB              |
| H4        | USB Controller   | green blinking   | normal operation                  |
| H16       | Fader Controller | green blinking   | normal operation                  |
| H17       | LCA              | green            | not used                          |
| H18       | LCA              | yello            | not used                          |