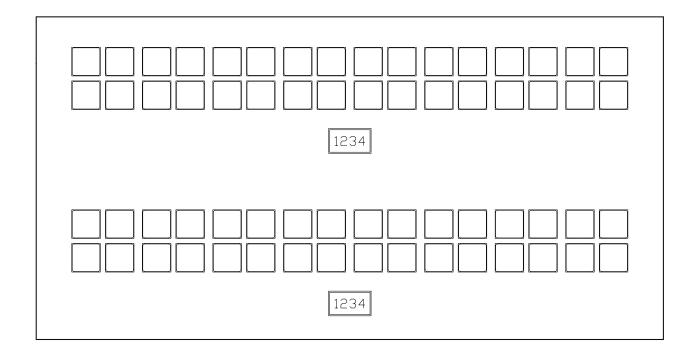

## Data Sheet

Userpanel 10

Rev. 2005-11-16

| <b>I</b>                      |  |
|-------------------------------|--|
| Userpanel Faderstreifen Fader |  |

#### 961/91

#### • Note

This datasheet contains particulars about indicators, power consumption, dimensions and weight.

### **Panel Front View**



#### Copyright/Disclaimer

All rights reserved. Permission to reprint or electronically reproduce any document or graphic in whole or in part for any reason is expressly prohibited, unless prior written consent is obtained from the Lawo AG.

All trademarks and registered trademarks belong to their respective owners. It cannot be guaranteed that all product names, products, trademarks, requisitions, regulations, guidelines, specifications and norms are free from trade mark rights of third parties.

All entries in this document have been thoroughly checked, however no guarantee for correctness can be given. Lawo AG cannot be held responsible for any misleading or incorrect information provided throughout this manual.

Lawo AG reserves the right to change specifications at any time without