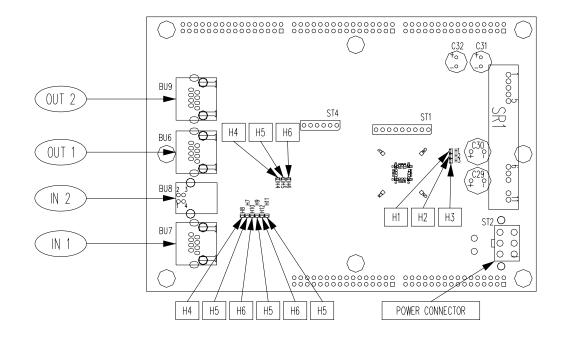

### Indicators

| Indicator | Function       | Status           | Condition                                            |  |  |
|-----------|----------------|------------------|------------------------------------------------------|--|--|
| Left Side | Left Side      |                  |                                                      |  |  |
| H1        | LCA            | static red / Off | LCA not booted / normal operation                    |  |  |
| H2        | LCA            | green            | not used                                             |  |  |
| H3        | LCA            | yellow           | not used                                             |  |  |
| H4        | USB Controller | red              | not used                                             |  |  |
| H5        | USB Controller | yellow blinking  | Data transmision USB                                 |  |  |
| H6        | USB Controller | green blinking   | normal operation                                     |  |  |
| H7        | USB HUB        | yellow           | intern port not used                                 |  |  |
| H8        | USB HUB        | static green     | intern port Connection established, normal operation |  |  |
| H9        | USB HUB        | yellow           | extern port not used                                 |  |  |
| H10       | USB HUB        | static green     | extern port Connection established, normal operation |  |  |
| H11       | USB HUB        | yellow           | extern port not used                                 |  |  |
| H12       | USB HUB        | static green     | extern port Connection established, normal operation |  |  |

# **Panel Back View**