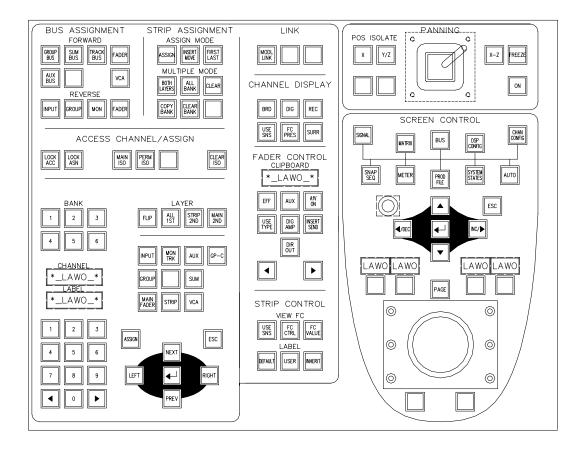

#### Data Sheet

Rev. 2005-11-15

# Consol Control Cross matrix and Console configuration

#### 960/10

#### Note

This datasheet contains particulars about indicators, power consumption, dimensions and weight.

## **Panel Front View**



#### Copyright/Disclaimer

All rights reserved. Permission to reprint or electronically reproduce any document or graphic in whole or in part for any reason is expressly prohibited, unless prior written consent is obtained from the Lawo AG.

All trademarks and registered trademarks belong to their respective owners. It cannot be guaranteed that all product names, products, trademarks, requisitions, regulations, guidelines, specifications and norms are free from trade mark rights of third parties.

All entries in this document have been thoroughly checked, however no guarantee for correctness can be given. Lawo AG cannot be held responsible for any misleading or incorrect information provided throughout this manual.

Lawo AG reserves the right to change specifications at any time without