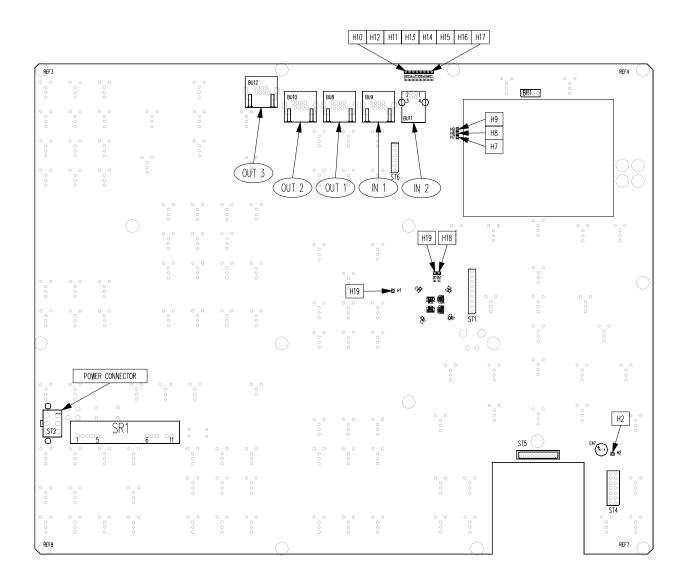

## Connectors

| Connector                  | Function                                    |  |
|----------------------------|---------------------------------------------|--|
| In1                        | USB Upstream Port                           |  |
| In2                        | USB Upstream Port (for Service only)        |  |
| Out1                       | USB Downstream Port                         |  |
| Out2                       | USB Downstream Port                         |  |
| Out3                       | USB Downstream Port                         |  |
| Power Connector            | 12V Supply                                  |  |
| Potentiometers, Microphone | Connection for Potentiometer 17, Microphone |  |
| External Keys              | Connection for Key 3150 and LED Lamp 3150   |  |

#### Indicators

| Indicator | Function            | Status           | Condition                                |
|-----------|---------------------|------------------|------------------------------------------|
| H1        | LCA                 | static red / Off | LCA not booted / normal operation        |
| H2        | Joystick Controller | green blinking   | normal operation                         |
| H7        | USB Controller      | green blinking   | normal operation                         |
| H8        | USB Controller      | yellow blinking  | Data transmision USB                     |
| H9        | USB Controller      | red              | not used                                 |
| H10       | USB HUB             | yellow           | not used                                 |
| H11       | USB HUB             | yellow           | not used                                 |
| H12       | USB HUB             | static green     | Connection established, normal operation |
| H13       | USB HUB             | static green     | Connection established, normal operation |
| H14       | USB HUB             | yellow           | not used                                 |
| H15       | USB HUB             | static green     | Connection established, normal operation |
| H16       | USB HUB             | yellow           | not used                                 |
| H17       | USB HUB             | static green     | Connection established, normal operation |
| H18       | LCA                 | green            | not used                                 |
| H19       | LCA                 | yellow           | not used                                 |

## **Panel Back View**