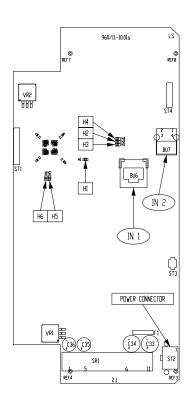

# **Panel Back View**

• Left Side

• Right Side

### Indicators

| Indicator  | Function       | Status           | Condition                         |  |  |
|------------|----------------|------------------|-----------------------------------|--|--|
| Left Side  |                |                  |                                   |  |  |
| H1         | LCA            | static red / Off | LCA not booted / normal operation |  |  |
| H2         | USB Controller | yellow blinking  | Data transmision USB              |  |  |
| H3         | USB Controller | red              | not used                          |  |  |
| H4         | USB Controller | green blinking   | normal operation                  |  |  |
| H5         | LCA            | green            | not used                          |  |  |
| H6         | LCA            | yello            | not used                          |  |  |
| Right Side | Right Side     |                  |                                   |  |  |
| H1         | LCA            | static red / Off | LCA not booted / normal operation |  |  |
| H2         | USB Controller | yellow blinking  | Data transmision USB              |  |  |
| H3         | USB Controller | red              | not used                          |  |  |
| H4         | USB Controller | green blinking   | normal operation                  |  |  |
| H5         | LCA            | green            | not used                          |  |  |
| H6         | LCA            | yello            | not used                          |  |  |