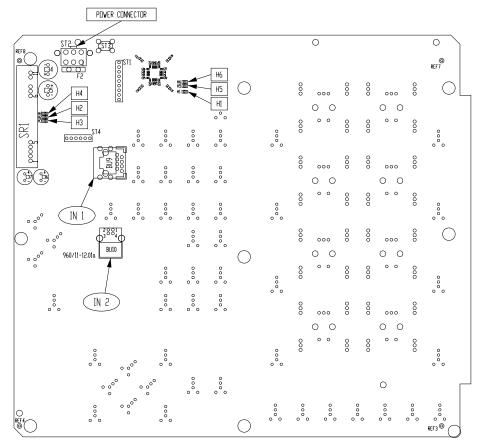

# **Panel Back View**

• Left Side

• Right Side

### Indicators

| Indicator  | Function       | Status           | Condition                         |  |  |
|------------|----------------|------------------|-----------------------------------|--|--|
| Left Side  |                |                  |                                   |  |  |
| H1         | LCA            | static red / Off | LCA not booted / normal operation |  |  |
| H2         | USB Controller | yellow blinking  | Data transmision USB              |  |  |
| H3         | USB Controller | red              | not used                          |  |  |
| H4         | USB Controller | green blinking   | normal operation                  |  |  |
| H5         | LCA            | green            | not used                          |  |  |
| H6         | LCA            | yello            | not used                          |  |  |
| Right Side | Right Side     |                  |                                   |  |  |
| H1         | LCA            | static red / Off | LCA not booted / normal operation |  |  |
| H2         | USB Controller | yellow blinking  | Data transmision USB              |  |  |
| H3         | USB Controller | red              | not used                          |  |  |
| H4         | USB Controller | green blinking   | normal operation                  |  |  |
| H5         | LCA            | green            | not used                          |  |  |
| H6         | LCA            | yello            | not used                          |  |  |