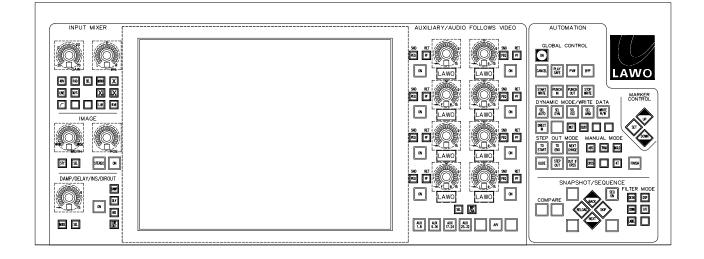

## Panel Front View

## Central Control1

Input Mixer, Image, DAMP, DELAY, INS, DIROUT, GUI and Maindisplay, Automation