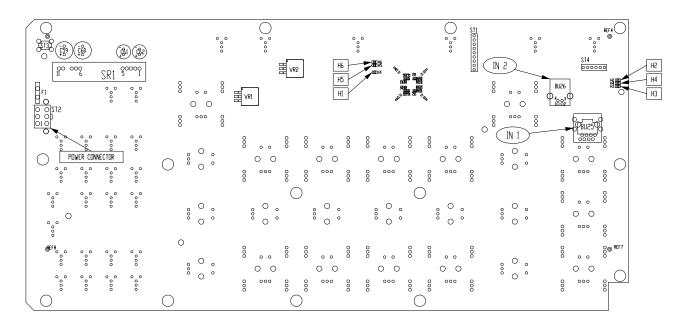

### **Indicators**

| Indicator  | Function         | Status           | Condition                         |  |  |  |
|------------|------------------|------------------|-----------------------------------|--|--|--|
| Left Side  | Left Side        |                  |                                   |  |  |  |
| H1         | LCA              | static red / Off | LCA not booted / normal operation |  |  |  |
| H2         | USB Controller   | red              | not used                          |  |  |  |
| H3         | USB Controller   | green blinking   | normal operation                  |  |  |  |
| H4         | USB Controller   | yellow blinking  | Data transmision USB              |  |  |  |
| H5         | LCA              | green            | not used                          |  |  |  |
| H6         | LCA              | yello            | not used                          |  |  |  |
| Right Side |                  |                  |                                   |  |  |  |
| H1         | Fader Controller | green blinking   | normal operation                  |  |  |  |
| H2         | LCA              | static red / Off | LCA not booted / normal operation |  |  |  |
| H3         | USB Controller   | green blinking   | normal operation                  |  |  |  |
| H4         | USB Controller   | yellow blinking  | Data transmision USB              |  |  |  |
| H5         | USB Controller   | red              | not used                          |  |  |  |
| H6         | LCA              | green            | not used                          |  |  |  |
| H7         | LCA              | yello            | not used                          |  |  |  |

### **Panel Back View**

#### Left Side