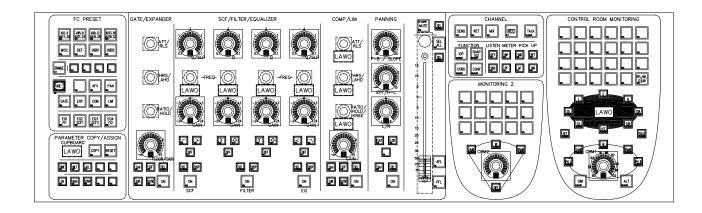

#### Central Control2

FC Preset, Dynamics, EQ, Fil, Panning, Monitoring

960/12

#### **Panel Front View**