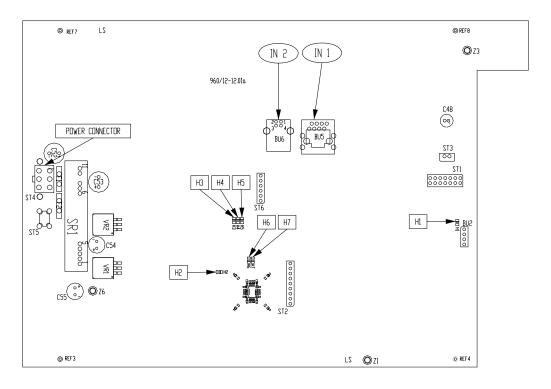

### **Indicators**

| Indicator  | Function         | Status           | Condition                         |  |  |  |
|------------|------------------|------------------|-----------------------------------|--|--|--|
| Left Side  | Left Side        |                  |                                   |  |  |  |
| H1         | LCA              | static red / Off | LCA not booted / normal operation |  |  |  |
| H2         | USB Controller   | red              | not used                          |  |  |  |
| H3         | USB Controller   | green blinking   | normal operation                  |  |  |  |
| H4         | USB Controller   | yellow blinking  | Data transmision USB              |  |  |  |
| H5         | LCA              | green            | not used                          |  |  |  |
| H6         | LCA              | yello            | not used                          |  |  |  |
| Right Side |                  |                  |                                   |  |  |  |
| H1         | Fader Controller | green blinking   | normal operation                  |  |  |  |
| H2         | LCA              | static red / Off | LCA not booted / normal operation |  |  |  |
| H3         | USB Controller   | green blinking   | normal operation                  |  |  |  |
| H4         | USB Controller   | yellow blinking  | Data transmision USB              |  |  |  |
| H5         | USB Controller   | red              | not used                          |  |  |  |
| H6         | LCA              | green            | not used                          |  |  |  |
| H7         | LCA              | yello            | not used                          |  |  |  |

### **Panel Back View**

### Right Side