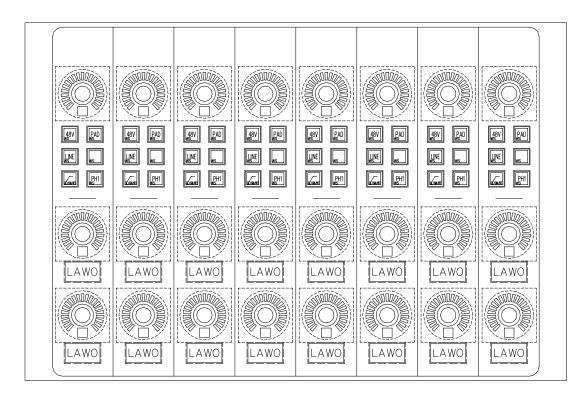

Data Sheet Rev. 2005-11-15

### **FC-Panel**

8\*3 knob Freecontrol Panel

960/20

#### Note

This datasheet contains particulars about Controlindicators, power consumption, dimensions and weight.

### **Panel Front View**



#### Copyright/Disclaimer

All rights reserved. Permission to reprint or electronically reproduce any document or graphic in whole or in part for any reason is expressly prohibited, unless prior written consent is obtained from the Lawo AG.

All trademarks and registered trademarks belong to their respective owners. It cannot be guaranteed that all product names, products, trademarks, requisitions, regulations, guidelines, specifications and norms are free from trade mark rights of third parties.

All entries in this document have been thoroughly checked, however no guarantee for correctness can be given. Lawo AG cannot be held responsible for any misleading or incorrect information provided throughout this manual.

Lawo AG reserves the right to change specifications at any time without