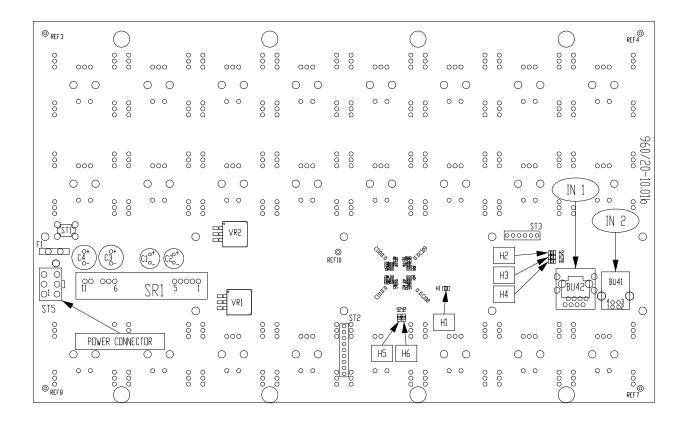

### **Panel Back View**

## **Indicators**

| Indicator | Function       | Status           | Condition                         |
|-----------|----------------|------------------|-----------------------------------|
| H1        | LCA            | static red / Off | LCA not booted / normal operation |
| H2        | USB Controller | red              | not used                          |
| H3        | USB Controller | yellow blinking  | Data transmision USB              |
| H4        | USB Controller | green blinking   | normal operation                  |
| H5        | LCA            | green            | not used                          |
| H6        | LCA            | yello            | not used                          |