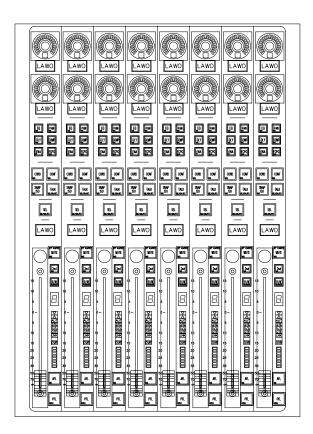

### **Panel Front View**

### **Fader-Panel**

8 Fader Panel with 2 knob Freecontrol

960/20