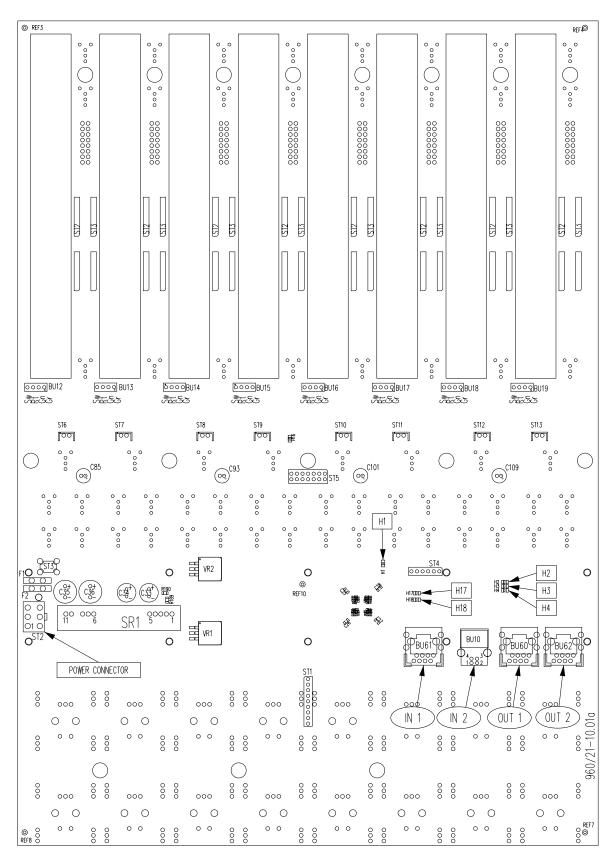

### **Panel Back View**

## **Indicators**

| Indicator | Function         | Status           | Condition                         |
|-----------|------------------|------------------|-----------------------------------|
| H1        | LCA              | static red / Off | LCA not booted / normal operation |
| H2        | USB Controller   | red              | not used                          |
| Н3        | USB Controller   | yellow blinking  | Data transmision USB              |
| H4        | USB Controller   | green blinking   | normal operation                  |
| H16       | Fader Controller | green blinking   | normal operation                  |
| H17       | LCA              | green            | not used                          |
| H18       | LCA              | yello            | not used                          |