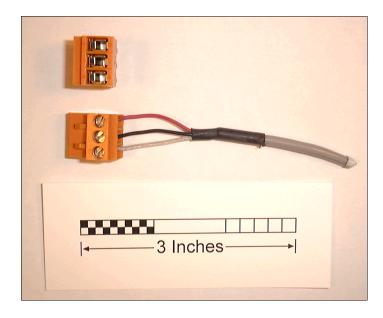

## Solution:

Audio input cables are terminated with a 3-contact plug (PESA Part. No. 81-9029-0607-2) as shown in Figure 1. The connector contacts are not marked so the connector should be wired in accordance with Table 1.

Figure 1. Audio Input Cable Connector Installation

| Fig. 1<br>Position | Wire Color | Function   |
|--------------------|------------|------------|
| Top                | Red        | Audio High |
| Center             | Black      | Audio Low  |
| Bottom             | Shield     | Shield     |

**Table 1. Connector Wiring**