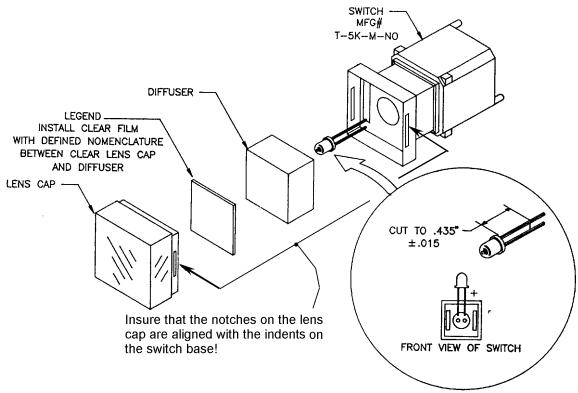

## **Installing Legends**

Pesa equipment is normally shipped with pre-legended buttons defined by the customer prior to shipment. However, if the arrangement of functions or delegations should need to be altered, use the following instructions and refer to the diagram below.

**Note:** To minimize system errors when changing keycap legends, complete **one** keycap and re-install it before moving to another button.

- 1. Remove the keycap and lens assembly by pulling outward with padded pliers while gently rocking it side to side.
- 2. Separate the three parts of the lens assembly: diffuser, button legend, and clear lens cap.
- 3. Replace the legend and snap the three parts back together.
- 4. Re-install the keycap and lens assembly onto the pushbutton switch.

**Legend Cap Breakaway Detail** 