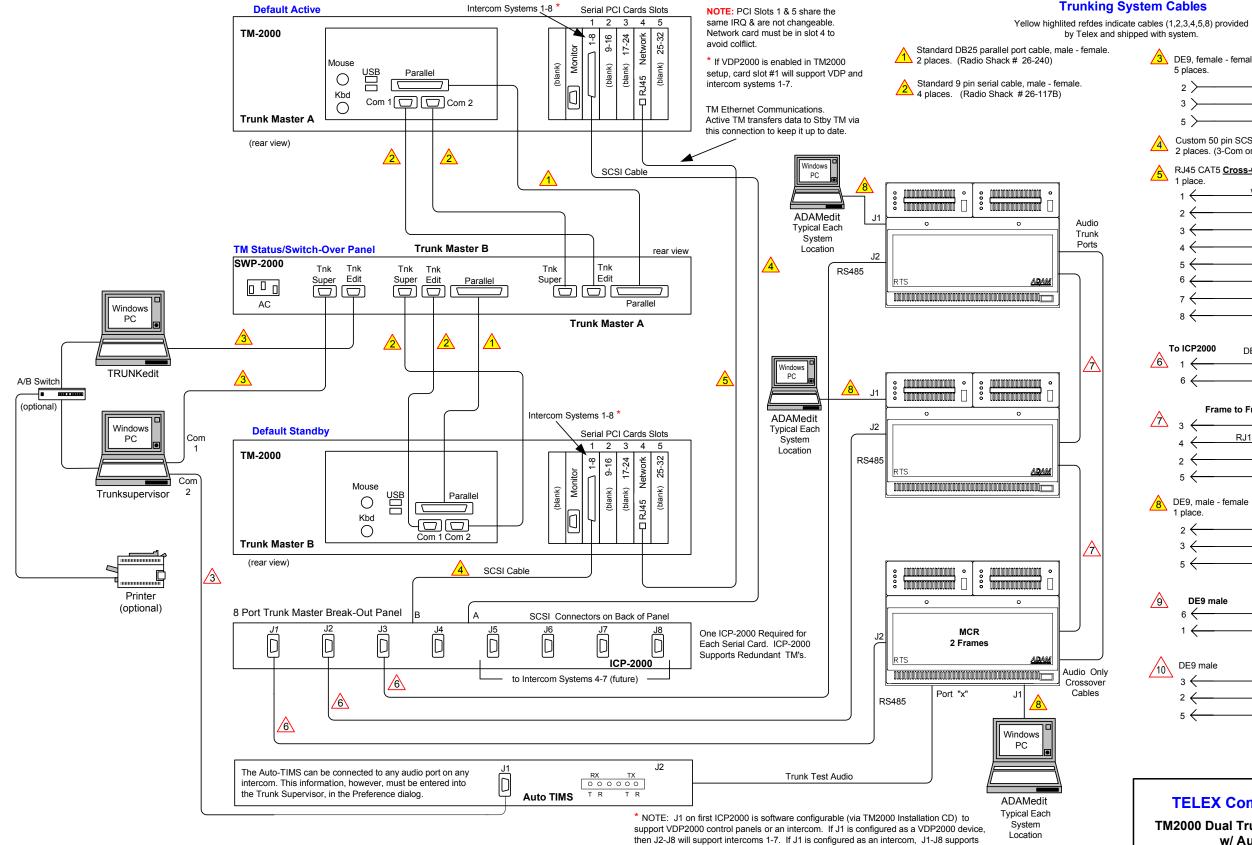

All additional ICP2000 Breakout Panels support intercoms only, no special devices.

intercoms 1-8.

## **Trunking System Cables**

by Telex and shipped with system. 3 DE9, female - female 5 places. 2 > 3 12 Custom 50 pin SCSI-III cable (.5mm pitch) <u>/4</u> 2 places. (3-Com or Telex # 560131-000) RJ45 CAT5 Cross-Over Cable (EIA568-B) 1 place. white/orange orange 2 white/green blue white/blue > 5 green white/brown brown To Intercom Frame & To ICP2000 VDP2000 DE9 Connectors 6  $\rightarrow 1$ RS485 6  $\rightarrow 6$ Frame to Frame Audio Trunk Links As required  $\rightarrow 2$ **RJ11** Interconnection  $\rightarrow 5$ ÷з → 4 DE9, male - female 1 place < 3 ζ2 5 DE9 male Pigtails /9\ Data + - 6 RS485 Data -DE9 male RS232 DB25 female /10 **∠** 2 13