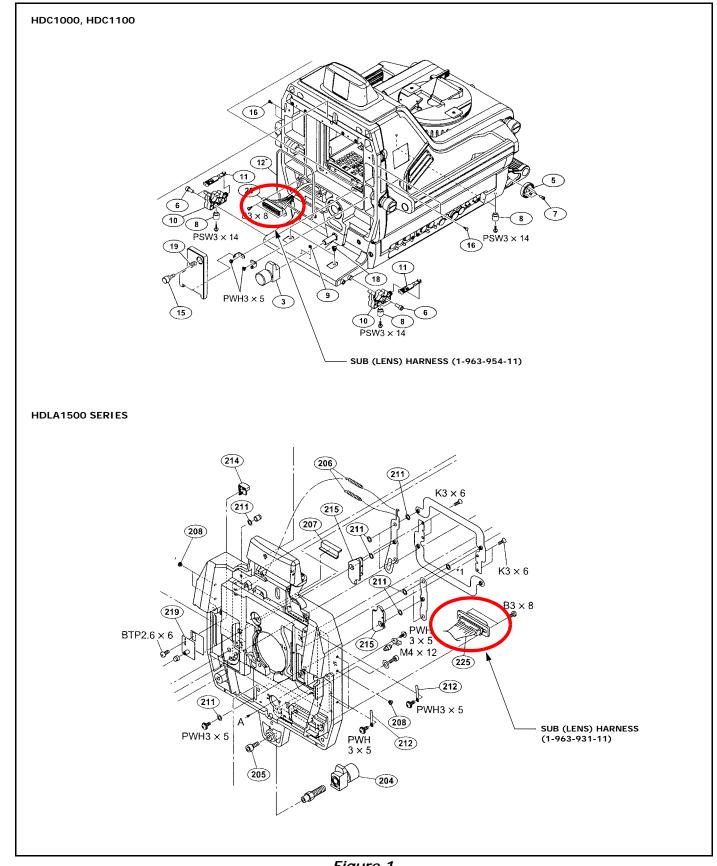

## SUBJECT: PARTS REGISTRATION—SUB (LENS) HARNESS IN FRONT BLOCK

MODEL: HDC1000 HDC1100 HDLA1500 HDLA1503 HDLA1505

SERIAL NO: ALL

## DESCRIPTION

The sub (lens) harness located in the front block is available as a service part. (See Figure 1.)

| Model            | Part No.     |
|------------------|--------------|
| HDC1000, HDC1100 | 1-963-954-11 |
| HDLA1500 series  | 1-963-931-11 |

Technical Bulletin 00-1999-000

HDVM07-013R

Figure 1

Broadcast Professional Products Asia • Sony Australia • Broadcast Professional Products Europe • Sony Canada Ltd. • Sony Electronics Inc. USA • Sony Broadcast and Professional Latin America