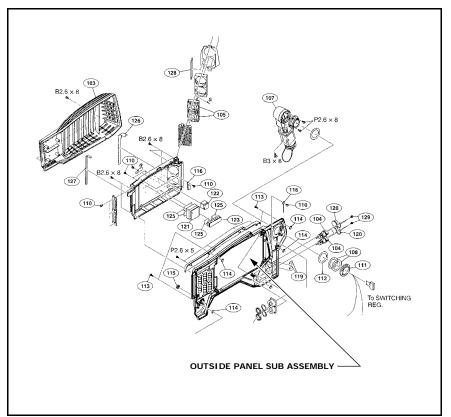

#### DESCRIPTION

The outside panel sub assembly is available as service part number **A-1128-448-A**. (See Figure 1.)