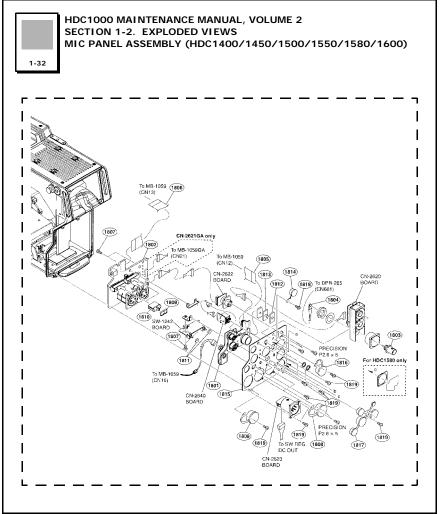

## DESCRIPTION

The mic panel assembly is available as service part number **A-1128-436-A**. (See Figure 1.)

Figure 1

HDVM08-149

Broadcast Professional Products Asia 
Sony Australia 
Broadcast Professional Products Europe 
Sony Canada Ltd. 
Sony Electronics Inc. USA 
Sony Broadcast and Professional Latin America