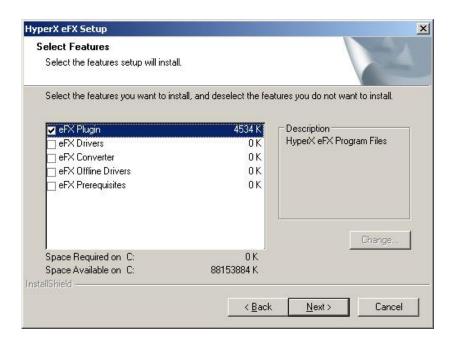

Step 6 – Click **Yes** to accept this agreement. This next part takes about 30 seconds to go through the menus.

Step 7 – Now go back to Step 1 and repeat through until Step 4 followed by Step 9 next.

Step 8 – After repeating Steps 1 through 4. Leave eFX Plugin checked and click Next.