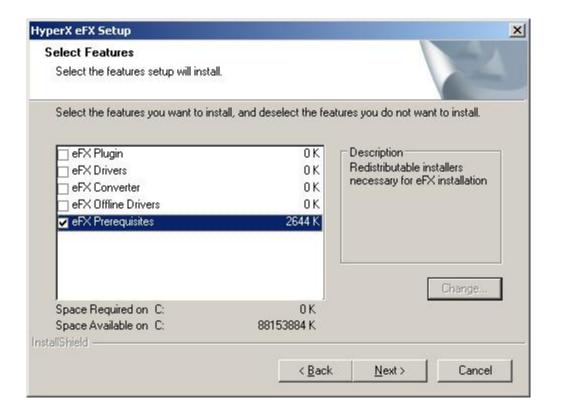

Step 2 – Click **Yes** to accept the License Agreement.

Step 3 – Navigate to the correct Lyric folder location and click **Yes**.

Step 4 – Leave Custom hilited and click Next.

Step 5 – Uncheck eFX Plugin and make sure eFX Prerequisites is checked and click Next.