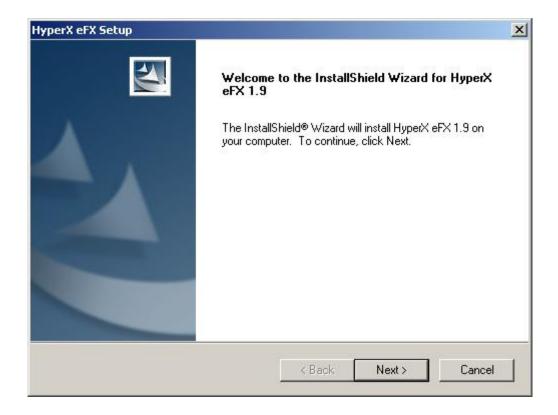

NOTE: If you are installing this eFX plugin on HyperX<sup>3</sup> or lower systems for the first time please follow this procedure. Make sure Lyric is not running.

Step 1 – Click on the software to start the installation and click Next.