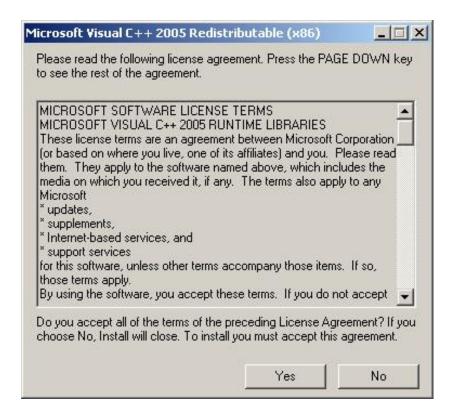

Step 6 – Click **Yes** to accept this agreement. This next part takes about 30 seconds to go through the menus.

Step 7 – Now go back to Step 1 and repeat through until Step 4 followed by Step 9 next.

Step 8 – After repeating Steps 1 through 4. Leave eFX Plugin checked and click Next.