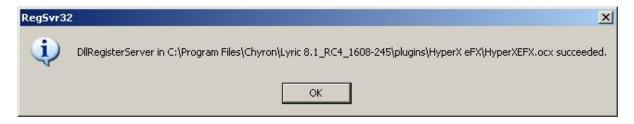

When you see this menu, the eFX Plugin will be installed correctly.

Click the logos below to download the software.

For any more questions regarding this please contact Chyron Customer Support at the following numbers below.