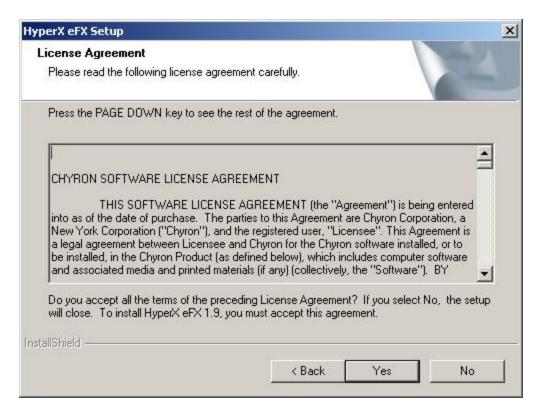

Step 2 – Click **Yes** to accept the License Agreement.

Step 3 – Navigate to the correct Lyric folder location and click **Yes**.

Step 4 – Leave Custom hilited and click Next.

Step 5 – Uncheck eFX Plugin and make sure eFX Prerequisites is checked and click Next.