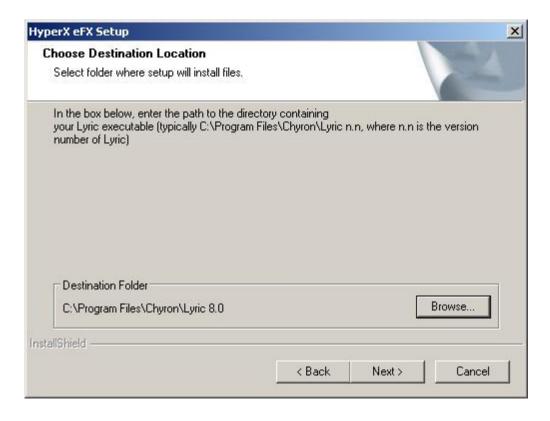

Step 2 – Click **Yes** to accept the License Agreement.

Step 3 – Navigate to the correct Lyric folder location and click **Yes**.

Step 4 – Leave Custom hilited and click Next.

Step 5 – Uncheck eFX Plugin and make sure eFX Prerequisites is checked and click Next.