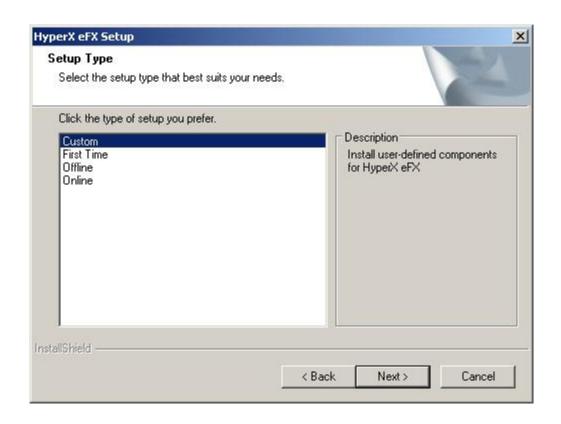

Step 2 – Click **Yes** to accept the License Agreement.

Step 3 – Navigate to the correct Lyric folder location and click **Yes**.

Step 4 – Leave Custom hilited and click Next.

Step 5 – Uncheck eFX Plugin and make sure eFX Prerequisites is checked and click Next.

Step 6 – Click **Yes** to accept this agreement. This next part takes about 30 seconds to go through the menus.

Step 7 – Now go back to Step 1 and repeat through until Step 4 followed by Step 9 next.

Step 8 – After repeating Steps 1 through 4. Leave eFX Plugin checked and click Next.