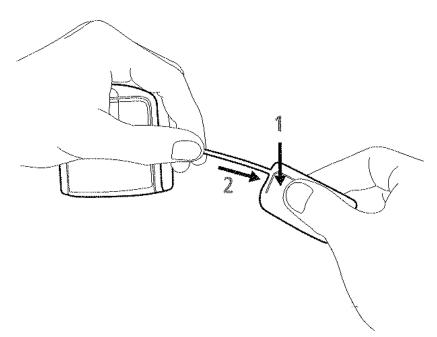

#### **Monitor measurement 2**

To adjust the position of the counter weight, depress the button on the counter weight and slide counter weight simultaneously to desired location.