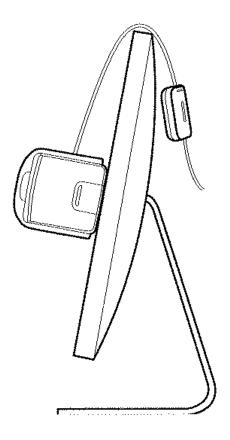

#### **Monitor measurement 3**

To mount the device on your display, position the optics in contact with the center of your display. Then position the USB cable and counter weight behind your display.

## **Monitor measurement 4**

Adjust the position of the counter weight according to the size of your display. Be sure the foam pad on the front of the device sits flat on your display.