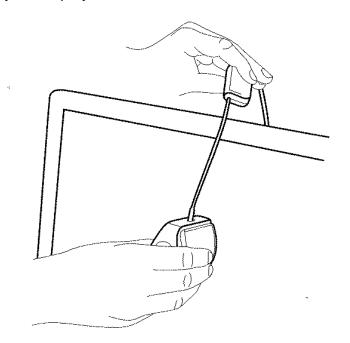

#### **Monitor measurement 3**

To mount the device on your display, position the optics in contact with the center of your display. Then position the USB cable and counter weight behind your display.

## **Monitor measurement 4**

Adjust the position of the counter weight according to the size of your display. Be sure the foam pad on the front of the device sits flat on your display.