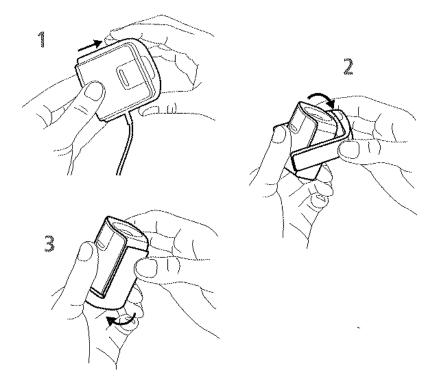

## **Monitor measurement 1**

- 1. Lift up on ambient diffuser arm.
- 2. Rotate ambient diffuser arm to rear position.
- 3. Ambient diffuser arm will snap into place when located in rear position