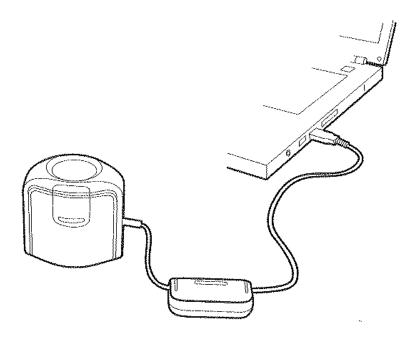

# i1 Display Pro Manual



## Installation

Attach the i1Display into your computers USB port



## **Monitor measurement 1**

- 1. Lift up on ambient diffuser arm.
- 2. Rotate ambient diffuser arm to rear position.
- 3. Ambient diffuser arm will snap into place when located in rear position



# **TVlogic**

#### **Monitor measurement 2**

To adjust the position of the counter weight, depress the button on the counter weight and slide counter weight simultaneously to desired location.



#### **Monitor measurement 3**

To mount the device on your display, position the optics in contact with the center of your display. Then position the USB cable and counter weight behind your display.



# TVlogic

## **Monitor measurement 4**

Adjust the position of the counter weight according to the size of your display. Be sure the foam pad on the front of the device sits flat on your display.