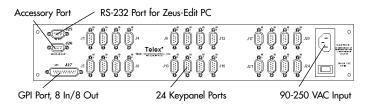

### **PORTS**

| Keypanel       | .DB-9M<br>Audio In<br>Audio Out<br>RS-485 |
|----------------|-------------------------------------------|
| Configuration  | .DB-9F<br>RS-232C                         |
| Accessory Port | .DB-9F<br>RS-422                          |
| GPI            | .DB-25F<br>TTL Active Low                 |

#### Rear View