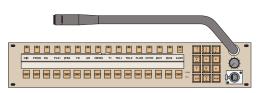

|
| Crosstalk          | 80 dB                     |

### **PORTS**

| Keypanel       | .DB-9M<br>Audio In<br>Audio Out<br>RS-485 |
|----------------|-------------------------------------------|
| Configuration  | .DB-9F<br>RS-232C                         |
| Accessory Port | .DB-9F<br>RS-422                          |
| GPI            | .DB-25F<br>TTL Active Low                 |

# PHYSICAL / POWER

| Power Requirements | 90 - 250 VAC     |
|--------------------|------------------|
| '                  | 50-60 Hz, 60 VA  |
| Size               | 3.5" x 19" x 17" |
| Approvals          | UL, CE, CSA      |

Specifications are subject to change without notice.

#### Distributed by

### Zeus 2400 DSP Matrix

#### Front View



#### Rear View



# **Suggested Accessories:**



KP95-0



KP96-7



Virtual Keypanel

Keypanel Cable

Zeus works with all Telex RTS Digital Matrix accessories, including all keypanels, TIF digital telephone hybrid, level control panels, expansion panels and assignment panels.

TELEX COMMUNICATIONS, INC. 9600 Aldrich Ave. South, Minneapolis, MN 55420 U.S.A. Phone 612-884-4051, Fax 612-884-0043

WEST COAST OFFICE: 2550 Hollywood Way Blvd. #207, Burbank, CA 91505

Phone 818-566-6700 NEW YORK OFFICE: 516-724-2411 - MICHIGAN OFFICE: 810-360-0430

NEW TORK OFFICE: \$167-242411 \*\*INICHIGAN OFFICES: 610-300-0430 |
INTERNATIONAL OFFICES:
CANADA - Tel: 416-431-4464 Fax: 416-431-4588 |
LATIN AMERICA - Tel: 612-887-7491 Fax: 612-884-0043 |
PACIFIC & MIDDLE EAST - Tel: 612-887-7482 Fax: 612-884-0043 |
EASTERN EUROPE - Tel: 420 2 249 82415 Fax: 420 2 249 8