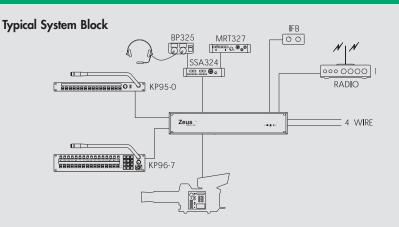

# **Suggested Accessories:**

KP95-0

KP96-7

Virtual Keypanel

Keypanel Cable

Zeus works with all Telex RTS Digital Matrix accessories, including all keypanels, TIF digital telephone hybrid, level control panels, expansion panels and assignment panels.